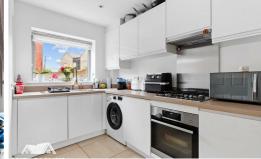

This home was built in 2018 by Bellway Homes and is presented to a high standard throughout. The home comprises an inviting entrance hallway with cloakroom/W.C and stairs to the first floor. The rest of the ground floor is open plan with a modern kitchen to the front with dual aspects and a range of modern wall and base units with a selection of integrated appliances including oven, hob, fridge/freezer and plenty of cupboard space. The lounge/dining area is bright, light, airy and comfortable with space for dining and french doors that lead to the rear garden. Upstairs features two well proportioned bedrooms and a stylish family bathroom features an in bath shower. Outside, the south westerly facing rear garden is mainly lat to lawn with patio area for entertaining and to the front is a shed with a garage door and access to

Lounge/Diner 9'10" x 15'6" (3.0 x 4.73)

Kitchen 12'7" x 8'5" (3.84 x 2.59)

Bedroom 9'10" x 15'6" (3.01 x 4.73)

Bedroom 8'4" x 12'4" (2.56 x 3.76)

AGENT NOTE: The information provided about this property does not constitute or form part of an