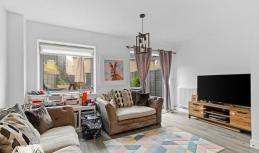

This home was built in 2018 by Bellway Homes and is presented to a high standard throughout. The home comprises an inviting entrance hallway with cloakroom/W.C and stairs to the first floor. The rest of the ground floor is open plan with a modern kitchen to the front with dual aspects and a range of modern wall and base units with a selection of integrated appliances including oven, hob, fridge/freezer and plenty of cupboard space. The lounge/dining area is bright, light, airy and comfortable with space for dining and french doors that lead to the rear garden. Upstairs features two well proportioned bedrooms and a stylish family bathroom features an in bath shower. Outside, the south westerly facing rear garden is mainly lat to lawn with patio area for entertaining and to the front is a shed with a garage door and access to

Lounge/Diner 9'10" x 15'6" (3.0 x 4.73)

Kitchen 12'7" x 8'5" (3.84 x 2.59)

Bedroom 9'10" x 15'6" (3.01 x 4.73)

Bedroom 8'4" x 12'4" (2.56 x 3.76)

AGENT NOTE: The information provided about this property does not constitute or form part of an