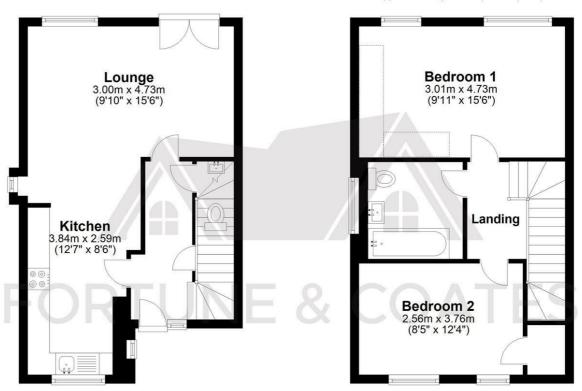

Lounge/Diner 9'10" x 15'6" (3.0 x 4.73)

Kitchen 12'7" x 8'5" (3.84 x 2.59)

Bedroom 9'10" x 15'6" (3.01 x 4.73)

Bedroom 8'4" x 12'4" (2.56 x 3.76)

AGENT NOTE: The information provided about this property does not constitute or form part of an

### **Ground Floor**

Approx. 34.8 sq. metres (374.6 sq. feet)

### **First Floor**

Approx. 37.8 sq. metres (406.9 sq. feet)

Total area: approx. 72.6 sq. metres (781.5 sq. feet)

THE FLOORPLAN IS FOR ILLUSTRATIVE PURPOSES ONLY AND IS NOT TO SCALE. Measurements and features are approximate and may differ from the actual property. Verify all details independently; no liability is accepted for errors or omissions.