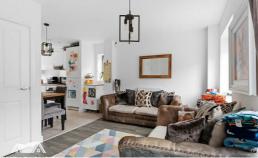

This home was built in 2018 by Bellway Homes and is presented to a high standard throughout. The home comprises an inviting entrance hallway with cloakroom/W.C and stairs to the first floor. The rest of the ground floor is open plan with a modern kitchen to the front with dual aspects and a range of modern wall and base units with a selection of integrated appliances including oven, hob, fridge/freezer and plenty of cupboard space. The lounge/dining area is bright, light, airy and comfortable with space for dining and french doors that lead to the rear garden. Upstairs features two well proportioned bedrooms and a stylish family bathroom features an in bath shower. Outside, the south westerly facing rear garden is mainly lat to lawn with patio area for entertaining and to the front is a shed with a garage door and access to

Lounge/Diner 9'10" x 15'6" (3.0 x 4.73)

Kitchen 12'7" x 8'5" (3.84 x 2.59)

Bedroom 9'10" x 15'6" (3.01 x 4.73)

Bedroom 8'4" x 12'4" (2.56 x 3.76)

AGENT NOTE: The information provided about this property does not constitute or form part of an